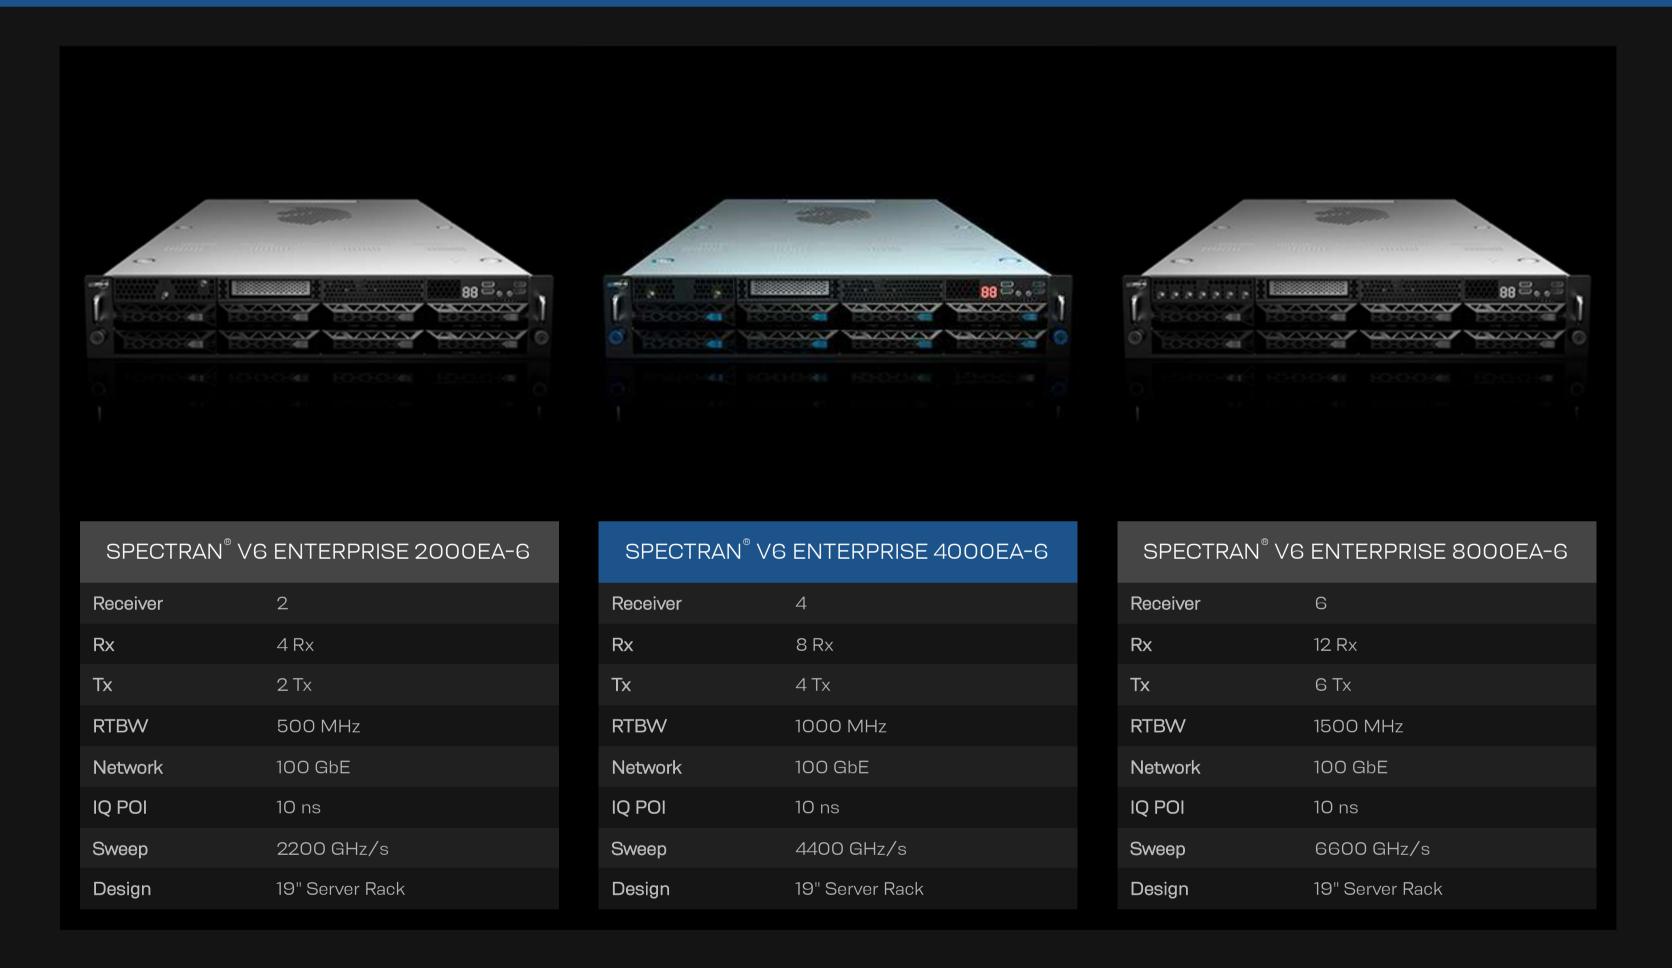

100 GbE         |
| IQ POI   | 10 ns           |
| Sweep    | 4400 GHz/s      |
| Design   | 19" Server Rack |

## More Information 💙

Details

The 2U full length rack will include 4 of the latest SPECTRAN V6 receivers, the latest AMD Epyc processor with 64/128 cores (single or dual processor version), 2 TB of high speed memory and lots of ultra fast SSDs for massive IQ recording and a dual 100GbE for maximum data throughput to the outside world.

As an option we will offer an extra super fast 1U SSD storage monster rack with 512 TB or 1 PB (1000 TB) with dual 100 GbE.

Our RTSA-Suite PRO software will fully support the SPECTRAN V6 ENTERPRISE incl. massive real-time receiver stitching and full remote control and data transfer down to IQ level.

## SPECTRAN® V6 ENTERPRISE COMPARSION CHART