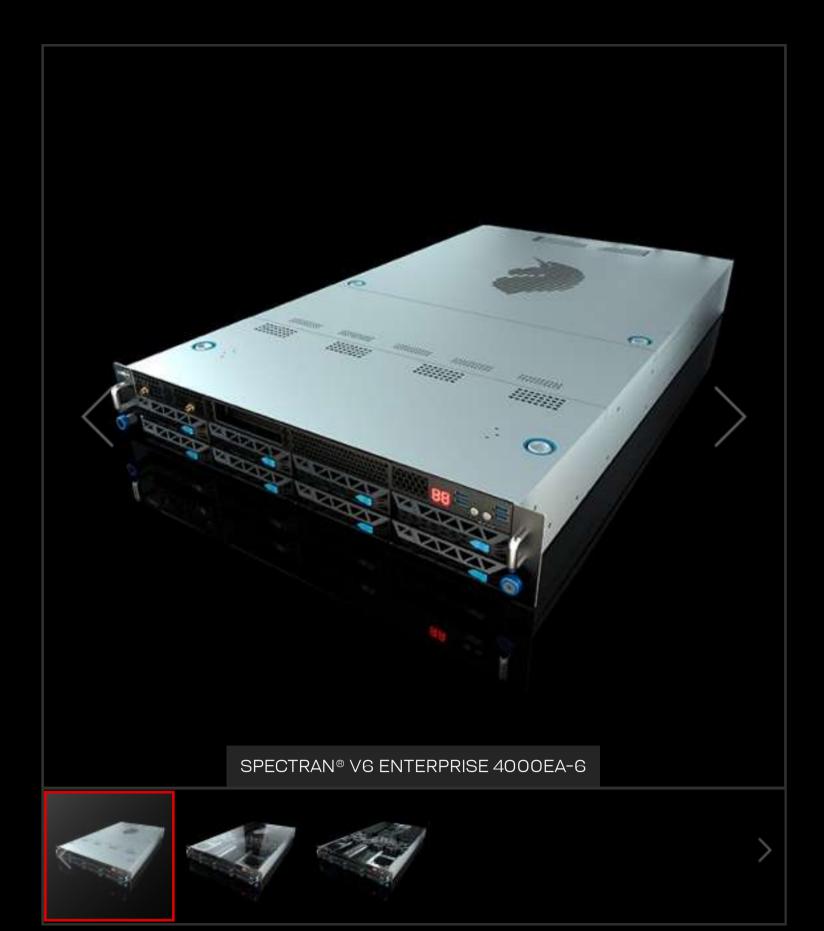

## SPECTRAN® V6 ENTERPRISE 4000EA-6

Rack with up to 8 Rx & 4 Tx channels and a very high real-time bandwidth of up to 1000 MHz

| KEYFACTS |                 |
|----------|-----------------|
| Receiver | 4               |
| Rx       | 8 Rx            |
| Тх       | 4 Tx            |
| RTBW     | 980 MHz         |
| Network  | 100 GbE         |
| IQ POI   | 10 ns           |
| Sweep    | 4400 GHz/s      |
| Design   | 19" Server Rack |

## More Information 💙

Details

The 2U full length rack will include 4 of the latest SPECTRAN V6 receivers, the latest AMD Epyc processor with 64/128 cores (single or dual processor version), 2 TB of high speed memory and lots of ultra fast SSDs for massive IQ recording and a dual 100GbE for maximum data throughput to the outside world.